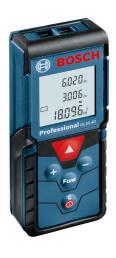

#### Laser Measure

## **GLM 40 Professional**

All relevant functions in a compact design

#### The most important data

| Measurement range | 0,15 – 40,00   |
|-------------------|----------------|
| Laser diode       | 635 nm, < 1 mW |
| Weight, approx.   | 0.09 kg        |

Part number: 0 601 072 900

## **Advantages**

- Distance measurement, area calculation, volume calculation - all intuitive to use
- Illuminated, three-line display maximises readability
- Memory function enables easy access to the last ten measurements
- Robust, shockproof housing with IP54 protection class (splash and dust protection)
- Reliable measuring results in all circumstances, proven by ISO certification