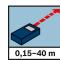

#### The most important data

| Measurement range | 0,15 – 40,00   |
|-------------------|----------------|
| Laser diode       | 635 nm, < 1 mW |
| Weight, approx.   | 0.09 kg        |

Part number: 0 601 072 900

### **Technical Data**

| Performance data                                   |                         |
|----------------------------------------------------|-------------------------|
| Laser diode                                        | 635 nm, < 1 mW          |
| Measurement range                                  | 0,15 – 40,00            |
| Laser class                                        | 2                       |
| Measurement accuracy, typical                      | ± 1.5 mm                |
| Measurement time, typical                          | < 0.5 s                 |
| Measurement time, max.                             | 4 s                     |
| Automatic deactivation                             | 5 min.                  |
| Units of measurement                               | m/cm, ft/inch           |
| Memory capacity (values)                           | 10                      |
| Battery lifetime, individual measurements, approx. | 5.000                   |
| Dust and splash protection                         | IP 54                   |
| Battery and power                                  |                         |
| Power supply                                       | 2 x 1.5 V LR03<br>(AAA) |
| Size and weight                                    |                         |
| Weight, approx.                                    | 0.09 kg                 |
|                                                    |                         |