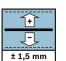

### **Technical Data**

| Performance data                                   |                         |
|----------------------------------------------------|-------------------------|
| Laser diode                                        | 635 nm, < 1 mW          |
| Measurement range                                  | 0,15 – 40,00            |
| Laser class                                        | 2                       |
| Measurement accuracy, typical                      | ± 1.5 mm                |
| Measurement time, typical                          | < 0.5 s                 |
| Measurement time, max.                             | 4 s                     |
| Automatic deactivation                             | 5 min.                  |
| Units of measurement                               | m/cm, ft/inch           |
| Memory capacity (values)                           | 10                      |
| Battery lifetime, individual measurements, approx. | 5.000                   |
| Dust and splash protection                         | IP 54                   |
| Battery and power                                  |                         |
| Power supply                                       | 2 x 1.5 V LR03<br>(AAA) |
| Size and weight                                    |                         |
| Weight, approx.                                    | 0.09 kg                 |
|                                                    |                         |