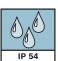

### **Technical Data**

| Performance data                                   |                         |
|----------------------------------------------------|-------------------------|
| Laser diode                                        | 635 nm, < 1 mW          |
| Measurement range                                  | 0,15 – 40,00            |
| Laser class                                        | 2                       |
| Measurement accuracy, typical                      | ± 1.5 mm                |
| Measurement time, typical                          | < 0.5 s                 |
| Measurement time, max.                             | 4 s                     |
| Automatic deactivation                             | 5 min.                  |
| Units of measurement                               | m/cm, ft/inch           |
| Memory capacity (values)                           | 10                      |
| Battery lifetime, individual measurements, approx. | 5.000                   |
| Dust and splash protection                         | IP 54                   |
| Battery and power                                  |                         |
| Power supply                                       | 2 x 1.5 V LR03<br>(AAA) |
| Size and weight                                    |                         |
| Weight, approx.                                    | 0.09 kg                 |
|                                                    |                         |

## **Advantages**

- Distance measurement, area calculation, volume calculation - all intuitive to use
- Illuminated, three-line display maximises readability
- Memory function enables easy access to the last ten measurements
- Robust, shockproof housing with IP54 protection class (splash and dust protection)
- Reliable measuring results in all circumstances, proven by ISO certification